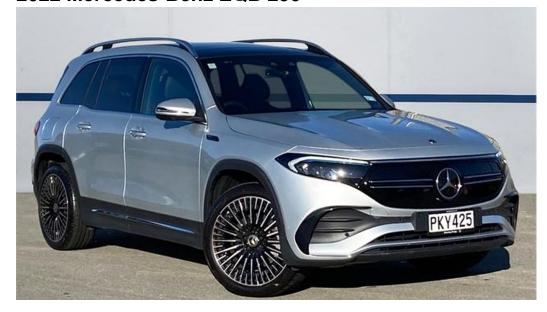

## 2022 Mercedes-Benz EQB 250

## \$70,900 Drive Away

Class:ClassModel:EQBBody Type:WagonColour:SilverKilometres:6400 kmsEngine:Litres

Fuel Type: Electric Transmission: Reduction Gear

**Drive Type:** Front Wheel Drive **Doors:** 5

Reg Plate: PKY425 Cylinders:

**Stock #**: PKY425 **VIN**: W1N2436012N009246